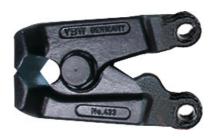

# Spare CombiCUT® jaws with bolts and retaining rings, overall length: 370 mm

#### **Application:**

For flush trimming projecting wires.

#### **Material:**

Special tool steel, drop-forged.