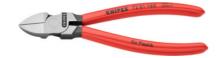

### Side cutter for plastics, 15° angled, KW, overall length: 160 mm

#### Version:

Cutting edges without bevel to give a flush cut with no burr. Head and joint polished, plastic coated handles, opening spring.

15° angled head.

#### **Application:**

For flush cutting of plastic sprues on mouldings (not for metal).