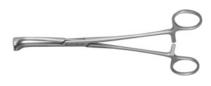

#### Version:

With particularly long slim jaws with angled or bent ends. Handles with scissor grip and ratchet for automatic clamping. Gripping faces serrated.

Jaw tips offset 90°, grip faces with cross Vees.