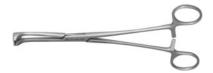

# Assembly forceps with ratchet clamp, overall length: 240 mm

#### **Version:**

With particularly long slim jaws with angled or bent ends. Handles with scissor grip and ratchet for automatic clamping. Gripping faces serrated.

Jaw tips offset 90°, grip faces with cross Vees.

### **Application:**

These forceps can be used for automatic clamping of small components and wires, so that both hands are free, e. g. when soldering.