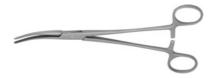

# Assembly forceps with ratchet clamp, 25° angled, overall length: 200 mm

#### **Version:**

With particularly long slim jaws with angled or bent ends. Handles with scissor grip and ratchet for automatic clamping. Gripping faces serrated.

Jaws offset approx. 25°.

## **Application:**

These forceps can be used for automatic clamping of small components and wires, so that both hands are free, e. g. when soldering.