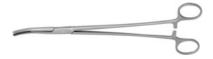

# Assembly forceps with ratchet clamp, 25° angled, overall length: 240 mm

#### **Version:**

With particularly long slim jaws with angled or bent ends. Handles with scissor grip and ratchet for automatic clamping. Gripping faces serrated.

Jaws offset approx. 25°.

### **Application:**

These forceps can be used for automatic clamping of small components and wires, so that both hands are free, e. g. when soldering.

#### **Material:**

Stainless steel.

Material: Stainless steel, INOX

Jaw length: 50 mm