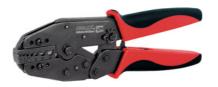

# Crimping tool for terminal sleeves, for conductor cross-section: 16 mm2

#### Version:

Steel body with compound action. Defined crimping force accurately ensured by integral stop function. Economy version. Terminal sleeve insertion from the side. overall length: 220 mm for conductor cross-section: 0.5 - 16 mm<sup>2</sup>