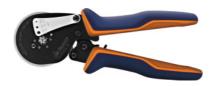

## Crimping tool for terminal sleeves, for conductor cross-section: 16 mm2

## **Description**

#### **Version:**

Steel body with compound action. Defined crimping force accurately ensured by integral stop function.

Accurate **parallel crimping** with synchronously actuated crimping jaws.

DIN-compatible **hexagonal crimping** = space saving. Crimp profile to DIN 46228.

With swivel positioner for small cross-sections up to 4 mm<sup>2</sup>, for reliable processing.

overall length: 213 mm

for conductor cross-section: 0.08 - 16 mm<sup>2</sup>