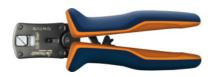

# Crimping tool for terminal sleeves, for conductor cross-section: 10 mm2

#### **Version:**

Steel body with compound action. Defined crimping force accurately ensured by integral stop function.

Accurate **parallel crimping** with synchronously actuated crimping jaws. DIN-compatible **square crimping** = optimum contact areas.

overall length: 190 mm

for conductor cross-section: 0.08 - 10 mm<sup>2</sup>

## **Technical description**

| for conductor cross-section | 0.08 - 10 mm <sup>2</sup> |
|-----------------------------|---------------------------|
| overall length              | 190 mm                    |
| Type of product             | Crimping tool             |