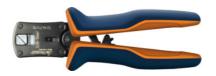

# Crimping tool for terminal sleeves, for conductor cross-section: 16 mm2

# **Description**

### **Version:**

Steel body with compound action. Defined crimping force accurately ensured by integral stop function.

Accurate **parallel crimping** with synchronously actuated crimping jaws. DIN-compatible **square crimping** = optimum contact areas.