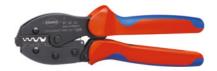

### **Crimping tool, Type: 6IS**

#### **Version:**

Steel body with compound action. Defined crimping force accurately ensured by integral stop function.

Made of special steel. Precision profiles, very high leverage - particularly useful for crimping large cross sections.

overall length: 220 mm

for conductor cross-section: 0.5 - 6 mm<sup>2</sup>

# **Technical description**

| for conductor cross-section | 0.5 - 6 mm <sup>2</sup> |
|-----------------------------|-------------------------|
| overall length              | 220 mm                  |
| Type of product             | Crimping tool           |