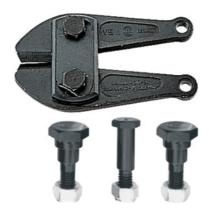

## Spare jaws complete with screws, overall length: 460 mm

# **Description**

#### **Material:**

Special tool steel jaws, blades induction hardened.