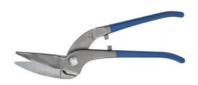

#### **Version:**

Drop-forged. Bright finished head and open handles, painted or dipped.

Made of **stainless steel**, blades induction hardened (HRC 60), also for stainless steel V2A sheet metal.

## **Application:**

Especially for long and continuous cutting.

Length cutter: 62 mm