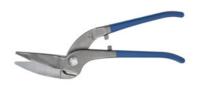

# Tin snips Stainless steel (INOX), right-hand, overall length: 350 mm

#### **Version:**

Drop-forged. Bright finished head and open handles, painted or dipped.

Made of **stainless steel**, blades induction hardened (HRC 60), also for stainless steel V2A sheet metal.

#### **Application:**

Especially for long and continuous cutting.

Length cutter: 65 mm