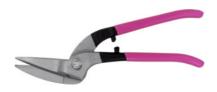

#### **Version:**

Drop-forged. Bright finished head and open handles, painted or dipped. With **HSS blades (HRC 65).** Specially long blade service life (for all sheet metal; stainless steel sheet metal and hard sheet metal up to 1.0 mm).

### **Application:**

Especially for long and continuous cutting.

Length cutter: 62 mm