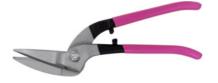

# Erdi

Tin snips with HSS blades, right-hand, overall length: 350 mm

#### Version:

Drop-forged. Bright finished head and open handles, painted or dipped.

With **HSS blades (HRC 65).** Specially long blade service life (for all sheet metal; stainless steel sheet metal and hard sheet metal up to 1.0 mm).

#### Application:

Especially for long and continuous cutting. Length cutter: 65 mm