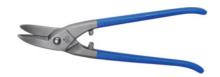

# Curved blade tin snips, left-hand, overall length: 275 mm

#### **Version:**

Drop-forged. Bright finished head, bent and open painted handles. Made of **stainless steel**, blades induction hardened (HRC 60), also for stainless steel V2A sheet metal.

### **Application:**

For circular and curved cutting.

Length cutter: 40 mm