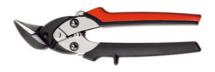

# Erdi

Ideal snips with 2-component handles very small, right-hand, overall length: 180 mm

#### Version:

Drop-forged head; blades induction hardened. Double compound action with integral return spring. Handles of sheet metal, nickel-plated. 2-component handle with non-slip insert of soft material, easy on the hand.

Snip jaws of high quality steel-S (HRC 60 – 62), 25 % less force required.

Cutting power: Sheet metal up to 1.2 mm, stainless steel sheet up to 1.0 mm.

#### Application:

For continuous straight and shaped cutting. For very tight radii and places where access is difficult. Length cutter: 20 mm