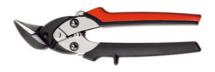

# Erdi

Ideal snips with 2-component handles very small, left-hand, overall length: 180 mm

## Description

#### Version:

Drop-forged head; blades induction hardened. Double compound action with integral return spring. Handles of sheet metal, nickel-plated. 2-component handle with non-slip insert of soft material, easy on the hand.