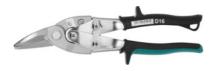

# Patterns snips with 2-component handle, right-hand, overall length: 240 mm

#### **Version:**

Micro-serrated. Snip jaws made of **stainless steel** (HRC 58 - 60), handles of sheet steel, nickel plated. 2-component handle with non-slip insert of soft material, easy on the hand.

**Cutting capacity:** Metal sheets up to 1.8 mm, stainless steel sheets up to 1.2 mm.

**Application:** 

For continuous straight and shaped cutting.

Length cutter: 40 mm