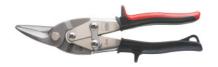

# Patterns snips with 2-component handle, left-hand, overall length: 240 mm

#### **Version:**

Micro-serrated. Snip jaws made of **stainless steel** (HRC 58 - 60), handles of sheet steel, nickel plated. 2-component handle with non-slip insert of soft material, easy on the hand.