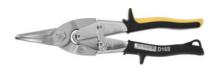

## **Description**

#### **Version:**

Micro-serrated. Snip jaws made of **stainless steel** (HRC 58 - 60), handles of sheet steel, nickel plated. 2-component handle with non-slip insert of soft material, easy on the hand.

#### **Application:**

For continuous straight and shaped cutting.

Length cutter: 40 mm