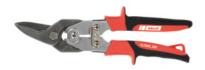

# Patterns snips with 2-component handle, left-hand, overall length: 260 mm

#### **Version:**

Micro-serrated. Snip jaws made of **stainless steel** (HRC 58 - 60), handles of sheet steel, nickel plated. 2-component handle with non-slip insert of soft material, easy on the hand.

Cutting capacity: Metal sheets up to 1.8 mm, stainless steel sheets up to 1.2 mm.