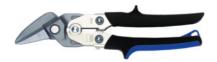

#### **Version:**

Similar to Ideal snips. Snip jaws made of **stainless steel** (HRC 60), handles of steel plate, nickel plated. 2-component handle with non-slip insert of soft material, easy on the hand.

**Cutting capacity:** Sheet metal up to 1.8 mm, stainless steel sheet up to 1.2 mm.

### **Application:**

For continuous straight cutting.

Length cutter: 32 mm