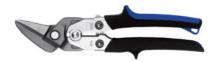

#### **Version:**

Similar to Ideal snips. Snip jaws made of **stainless steel** (HRC 60), handles of steel plate, nickel plated. 2-component handle with non-slip insert of soft material, easy on the hand.

**Cutting capacity:** Sheet metal up to 1.8 mm, stainless steel sheet up to 1.2 mm.

### **Application:**

For continuous straight cutting.

Length cutter: 32 mm