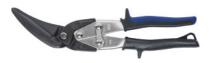

# *Erdi* Universal snips, overall length: 280 mm

#### Version:

Snip jaws made of **high quality steel** (HRC 60), offset for optimum hand freedom. Extra long, laterally offset blades for long, straight cutting. Handles of sheet steel, nickel-plated.

**Cutting capacity:** Aluminium / copper sheets up to 1.2 mm, standard metal sheets up to 1.0 mm, stainless steel (V2A) sheets metal up to 0.8 mm.

#### Advantage:

The offset jaws ensure the correct clearance between the hand and the material to be cut. **Application:** 

Particularly suitable for continuous long cuts and large radii in sheet metal, wire mesh, plastic screens, floor coverings, insulation materials, leather etc. Length cutter: 64 mm