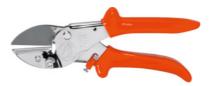

# 

General purpose shears, overall length: 200 mm

#### Version:

Body of sheet metal, blade of special steel, (**PTFE non-stick coating**), blade pad (anvil) of light metal. Slightly dragging cut; handles coated with non-slip plastic; shears mirror-finish chrome-plated.

#### **Application:**

For cutting rubber, leather, plastic, and wood sections up to approx. 15 mm cross section.