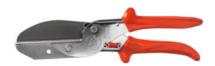

# General purpose shears, overall length: 245 mm

#### **Version:**

Body of sheet metal, blade of special steel, (**PTFE non-stick coating**), blade pad (anvil) of light metal. Slightly dragging cut; handles coated with non-slip plastic; shears mirror-finish chrome-plated.

### **Application:**

For cutting rubber, leather, plastic, and wood sections up to approx. 15 mm cross section.