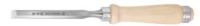

## Mortise chisel with wooden handle, Blade width: 12 mm

#### Version:

Long style with wide chamfer; forged; ground bright finish. Each chisel is tested for hardness and edge holding properties.

#### Material:

Top quality special steel with wooden handle. overall length: 235 mm

### **Technical description**

| overall length     | 235 mm        |
|--------------------|---------------|
| Blade width        | 12 mm         |
| Material of handle | Wood          |
| Type of product    | Striking tool |