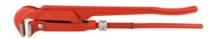

# Pipe wrench (lighter version), Pipe Ø: 2 inch

#### **Version:**

Swedish design, with broad 90° offset jaw. Fully forged with captive adjustment nut.

### **Material:**

Special tool steel; quenched and tempered, jaws induction hardened.

overall length: 560 mm Jaw capacity: 75.5 mm

# **Technical description**

| Pipe Ø                    | 2 inch             |
|---------------------------|--------------------|
| overall length            | 560 mm             |
| Jaw capacity              | 75.5 mm            |
| Jaw angle                 | 90 degrees         |
| Manufacturing process     | forged throughout  |
| Hardened and tempered jaw | induction hardened |
| Material of pliers        | Special tool steel |