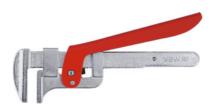

# Rapid clamping fittings wrench, overall length: 260 mm

#### **Version:**

With rapid ratchet adjustment and clamping lever. Leverage delivers large clamping force.

Gear rack and support lever hardened, smooth jaws, head bright.

### **Application:**

For screwing fittings.

#### **Material:**

Chrome-manganese steel.

Jaw length: 40 mm Jaw capacity: 75 mm