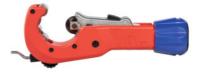

#### Version:

Lightweight and long-lasting metal housing of magnesium, with needle bearing guide rollers and cutter wheel. Manual deburrer can be retracted into the body. Supplied with spare cutter wheel.

#### Advantage:

Automatic stop and clamping on to the pipe by **QuickLock one-hand quick adjustment**.

 $\cdot\,$  Quick and precise positioning of the cutter wheel on different pipe diameters.

#### **Application:**

General purpose for cutting **copper**, **aluminium**, **and thin-walled stainless steel pipes** (up to 2 mm wall thickness).

for pipe outer Ø: 6 - 35 mm