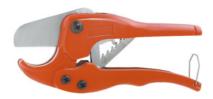

#### **Version:**

Shears for easy cutting of plastic pipes. Broad pipe support for square cuts. Exchangeable, specially hardened blades. Blade supported on both sides, with ratchet advance.

### **Application:**

For cutting off PE, PP, VPE, PB, and PVDF pipes. (Limited capability where pipe walls are very thin). Particularly suitable as preparation for socket welding. Plastic pipe cutter for easy cutting.