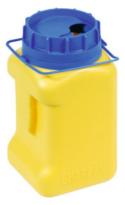

Collection box

#### Version:

Collection box for safe storage and disposal of used blades.

As soon as the box is completely full, the cover is closed. The integral locking mechanism then ensures that the Safebox cannot be opened again. The full collection box can then be disposed of safely.

#### **Application:**

For used blades such as snap-off blade segments, trapezoidal blades, and hook blades, scalpel blades etc. Width: 100 mm Height: 210 mm

Depth: 100 mm