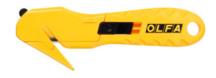

### Film cutter with 1 blade

#### **Version:**

Concealed blade (4-way use) for safe working. Easy blade-change thanks to flip-up mechanism. With built-in packaging opener (metal plate) for cutting adhesive tape around packages.

## **Application:**

For cutting film, leather, plastic strapping and seat belts.

Length: 160 mm