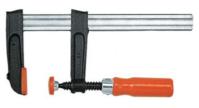

# HOLEX

Lightweight malleable cast iron screw clamp, Jaw capacity: 200/80 mm

#### Version:

High quality malleable cast iron clamping arms; strong prismatic steel slide beam, knurled, electro-galvanised. Smooth running steel spindle, burnished with trapezoidal thread and movable jaw. Instant (high speed) adjustment, reliable clamping. With plastic protective cover on the clamping jaw.

#### Standard: DIN 5117

Cross section of the slide rail: 25×6 mm Throat: 80 mm

## **Technical description**

| Cross section of the slide rail | 25×6 mm |
|---------------------------------|---------|
| Throat                          | 80 mm   |
| Type of product                 | Clamp   |