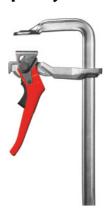

## All-steel lever clamp, Jaw capacity: 200 mm

## **Description**

#### **Version:**

Beam / fixed jaw made of bright drawn steel, moving jaw of forged steel, each hardened and electro galvanised. Clamping lever with self-locking ratchet clamping mechanism. Opens by releasing the ratchet. Movable pressure pad, clamping lever powder coated. Maximum clamping force: up to 8500 N.

#### **Application:**

For fast and easy clamping with high clamping pressure.

Cross section of the slide rail: 22×8.5 mm

Throat: 100 mm Weight: 1.1 kg