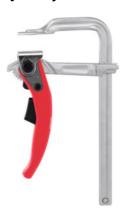

## All-steel lever clamp, Jaw capacity: 120 mm

#### **Version:**

Beam / fixed jaw made of bright drawn steel, moving jaw of forged steel, each hardened and electro galvanised. Clamping lever with self-locking ratchet clamping mechanism. Opens by releasing the ratchet. Movable pressure pad, clamping lever powder coated.

### **Application:**

For fast and easy clamping with high clamping pressure.

Cross section of the slide rail: 13.5×6.5 mm

Throat: 60 mm Weight: 0.5 kg