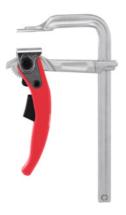

# HOLEX

All-steel lever clamp, Jaw capacity: 500 mm

#### Version:

Beam / fixed jaw made of bright drawn steel, moving jaw of forged steel, each hardened and electro galvanised. Clamping lever with self-locking ratchet clamping mechanism. Opens by releasing the ratchet. Movable pressure pad, clamping lever powder coated.

### **Application:**

For fast and easy clamping with high clamping pressure.

Cross section of the slide rail: 25×12 mm Throat: 120 mm Weight: 3 kg