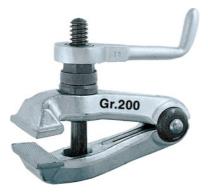

# Weavy-duty hand vice, overall length: 200 mm

#### Version:

Particularly sturdy design. Arms made from high-tensile alloy heat-treatable steel, galvanised. Wide jaws with Vee groove; strong arms with secure hinge guide and enclosed jaw spring. Spindle with trapezoidal thread, hexagon nut and crank lever. With flat jaws (without prism) especially for pipe bending.

#### Spare part:

Spare spindle No. 863700. Indicate size of the machine vice when ordering spare parts. Jaw width: 80 mm Jaw capacity: 50 mm

## **Technical description**

| Jaw capacity    | 50 mm                 |
|-----------------|-----------------------|
| overall length  | 200 mm                |
| Jaw width       | 80 mm                 |
| Type of product | Block, bending former |