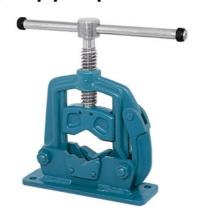

## Hinged pipe vice, Capacity for pipes up to: 2 inch

#### **Version:**

Entirely of steel, unbreakable. Hinged design with automatically closing securing hook. Drop forged movable jaw. Movable jaw and fixed jaw exchangeable. Gripping surfaces milled and hardened. Strong spindle with adjustable T-bar handle.

#### Note:

Adjustable material stand No. 919904 and workbenches from No. 921001 can be found in the Workstations and Storage catalogue.

Jaw capacity: 60 mm

Weight: 4.3 kg