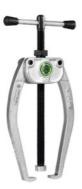

#### Version:

The clamping force increases proportionally to the extraction force due to the self-clamping extractor legs.

### **Application:**

The spring effect and the slim design permit extractions even where access is difficult. External clamping range: 150 mm Depth of reach up to: 150 mm

## **Technical description**

| External clamping range | 150 mm |
|-------------------------|--------|
| Depth of reach up to    | 150 mm |