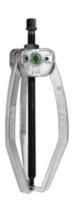

## Three-leg universal extractor

## **Description**

#### **Version:**

The clamping force increases proportionally to the extraction force due to the self-clamping extractor legs.

### **Application:**

The spring effect and the slim design permit extractions even where access is difficult.

External clamping range: 120 mm Depth of reach up to: 150 mm

# **Technical description**

| External clamping range | 120 mm |
|-------------------------|--------|
| Depth of reach up to    | 150 mm |