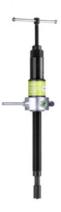

# Hydraulic pressure spindle, Type: 1

### **Description**

#### **Application:**

The hydraulic spindle is very advantageous for seized-on parts due to its high pressure performance. The spindle is screwed in until the pressure part is seated firmly on the shaft. Then the hydraulics are operated by turning the upper spindle. Suitable for bearing extractor No. 880100 size 4 as well as for No. 880130 sizes 4 - 6.