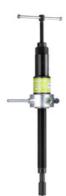

### Description

#### **Application:**

The hydraulic spindle is very advantageous for seized-on parts due to its high pressure performance. The spindle is screwed in until the pressure part is seated firmly on the shaft. Then the hydraulics are operated by turning the upper spindle. Suitable for bearing extractor No. 880100 size 4 as well as for No. 880130 sizes 4 - 6.

#### Suitable for :

Extractor 880130: Size 5; 6 Hydraulic power: 200 kN (20 t) Hydraulic stroke: 10 mm

### **Technical description**

| Hydraulic power  | 200 kN (20 t) |
|------------------|---------------|
| Hydraulic stroke | 10 mm         |