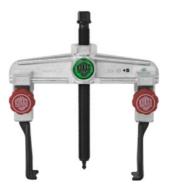

Two-leg extractor with quick adjustment, slender extractor legs, Type: 1

## Description

### Version:

With **extremely slender extractor legs. Application:** Very suitable for working in tight spaces and places where access is difficult. External clamping range: 90 mm Internal capacity: 70 - 140 mm Depth of reach up to: 100 mm