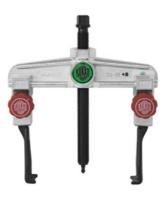

# Two-leg extractor with quick adjustment, slender extractor legs, Type: 10

#### **Version:**

With extremely slender extractor legs.

### **Application:**

Very suitable for working in tight spaces and places where access is difficult.

External clamping range: 120 mm Internal capacity: 70 - 180 mm Depth of reach up to: 100 mm

# **Technical description**

| Internal capacity       | 70 - 180 mm |
|-------------------------|-------------|
| Depth of reach up to    | 100 mm      |
| External clamping range | 120 mm      |