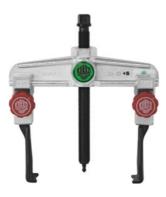

# Two-leg extractor with quick adjustment, slender extractor legs, Type: 20

#### **Version:**

With extremely slender extractor legs.

### **Application:**

Very suitable for working in tight spaces and places where access is difficult.

External clamping range: 200 mm Internal capacity: 100 - 260 mm Depth of reach up to: 150 mm