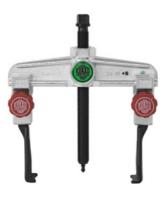

# Two-leg extractor with quick adjustment, slender extractor legs, Type: 3

#### **Version:**

With extremely slender extractor legs.

### **Application:**

Very suitable for working in tight spaces and places where access is difficult.

External clamping range: 250 mm Internal capacity: 180 - 340 mm Depth of reach up to: 200 mm

# **Technical description**

| Internal capacity       | 180 - 340 mm |
|-------------------------|--------------|
| External clamping range | 250 mm       |
| Depth of reach up to    | 200 mm       |