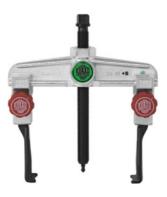

# Two-leg extractor with quick adjustment, slender extractor legs, Type: 30

## **Description**

#### **Version:**

With extremely slender extractor legs.

### **Application:**

Very suitable for working in tight spaces and places where access is difficult.

External clamping range: 350 mm Internal capacity: 180 - 440 mm Depth of reach up to: 200 mm

# **Technical description**

| External clamping range | 350 mm       |
|-------------------------|--------------|
| Depth of reach up to    | 200 mm       |
| Internal capacity       | 180 - 440 mm |